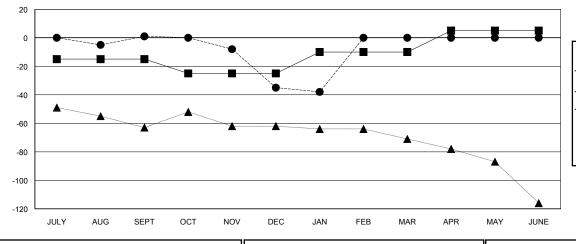

#### GOALS AND ACTUAL MEMBERS CUMULATIVE

| ■ - MEMBER GROWTH NET GOAL      |
|---------------------------------|
| - MEMBER GROWTH ACTUAL          |
| ▲ - LAST YEAR MEMBERSHIP ACTUAL |
|                                 |